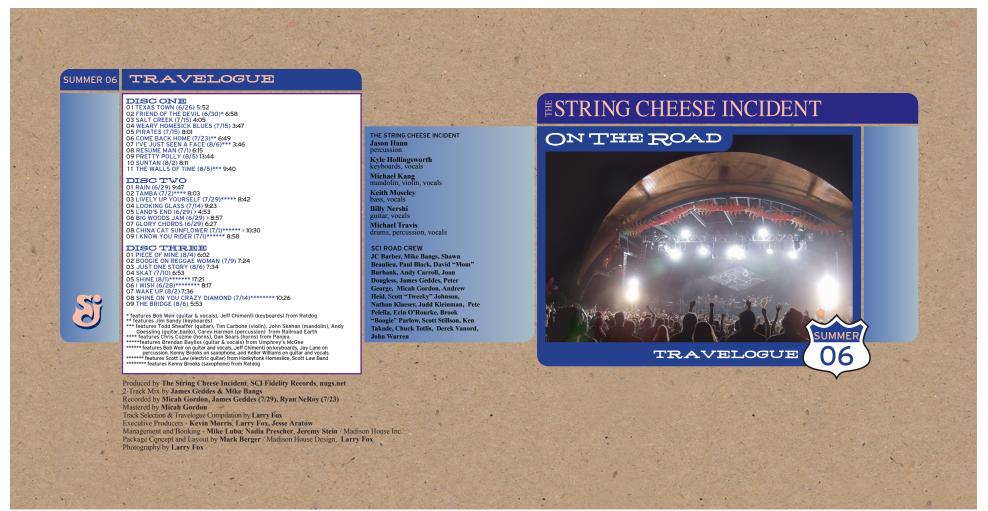

card stock! They include appoximately 1/4 inch extra "bleed" around the perforations, in order to account for small differences in printers and software issues. If you print these labels on PLAIN PAPER, you will need to trim the extra bleed area away or they will not fit. Additionally, you should print these with Adobe Acrobat 7 (older versions may not produce the correct results), and you MUST make sure that the PAGE SCALING option is set to "NONE". If you have PAGE SCALING set to "Fit To Printer Margins" or "Reduce to Printer Margins", the graphics will not print at the correct size for the standard jewel case. This is the most common problem people have when they complain about the artwork not fitting the jewel case! You can order Neato Labels from www.neato.com!

TRIM LINE TRIM LINE



|<-<<TRIM LINE