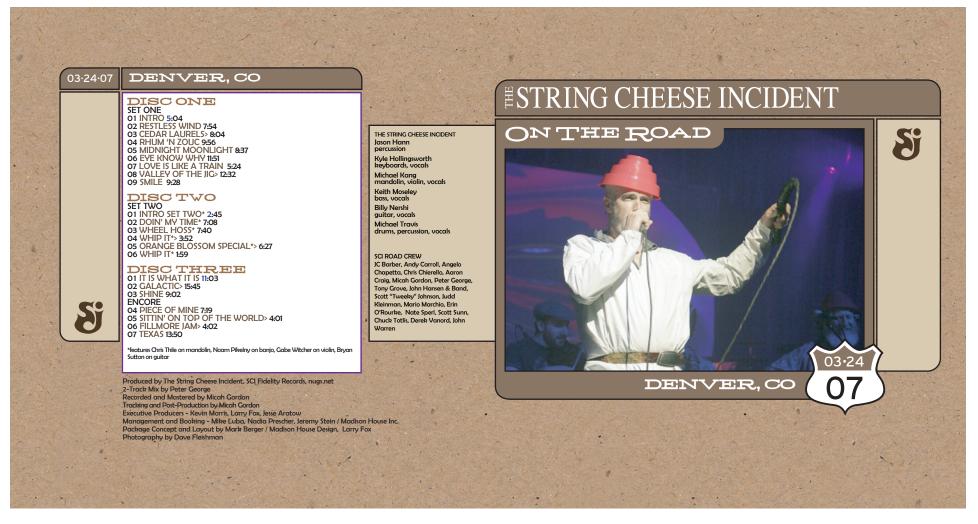

els & card stock! They include appoximately 1/4 inch extra "bleed" around the perforations, in order to account for small differences in printers and software issues. If you print these labels on PLAIN PAPER, you will need to trim the extra bleed area away or they will not fit. Additionally, you should print these with Adobe Acrobat 7 (older versions may not produce the correct results), and you MUST make sure that the PAGE SCALING option is set to "NONE". If you have PAGE SCALING set to "Fit To Printer Margins" or "Reduce to Printer Margins", the graphics will not print at the correct size for the standard jewel case. This is the most common problem people have when they complain about the artwork not fitting the jewel case! You can order Neato Labels from www.neato.com!

|<<<<TRIM LINE



|<<<<TRIM LINE