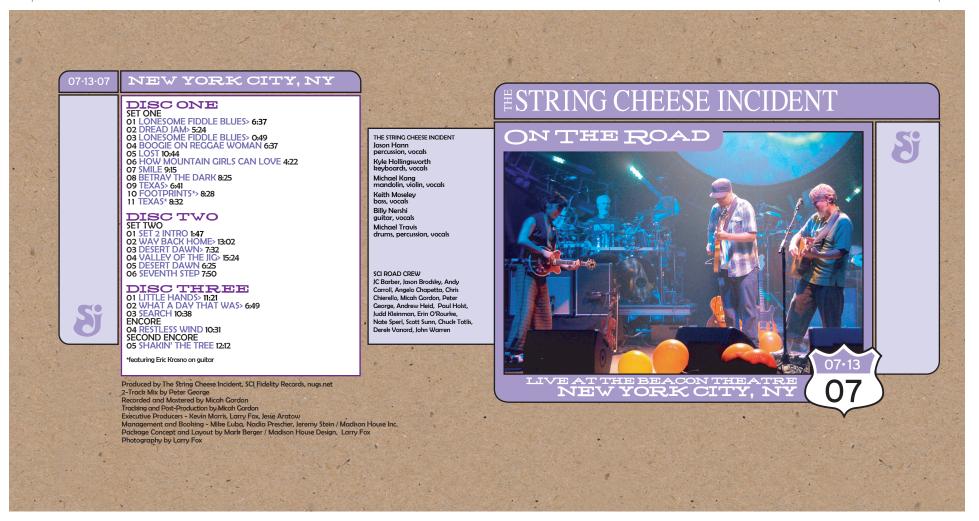

els & card stock! They include appoximately 1/4 inch extra "bleed" around the perforations, in order to account for small differences in printers and software issues. If you print these labels on PLAIN PAPER, you will need to trim the extra bleed area away or they will not fit. Additionally, you should print these with Adobe Acrobat 7 (older versions may not produce the correct results), and you MUST make sure that the PAGE SCALING option is set to "NONE". If you have PAGE SCALING set to "Fit To Printer Margins" or "Reduce to Printer Margins", the graphics will not print at the correct size for the standard jewel case. This is the most common problem people have when they complain about the artwork not fitting the jewel case! You can order Neato Labels from www.neato.com!

|<<<<TRIM LINE