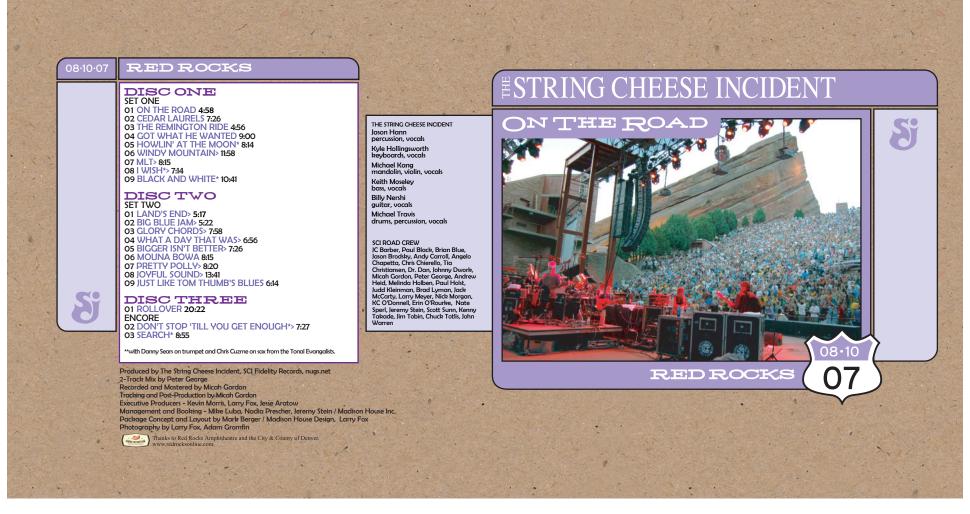

els & card stock! They include appoximately 1/4 inch extra "bleed" around the perforations, in order to account for small differences in printers and software issues. If you print these labels on PLAIN PAPER, you will need to trim the extra bleed area away or they will not fit. Additionally, you should print these with Adobe Acrobat 7 (older versions may not produce the correct results), and you MUST make sure that the PAGE SCALING option is set to "NONE". If you have PAGE SCALING set to "Fit To Printer Margins" or "Reduce to Printer Margins", the graphics will not print at the correct size for the standard jewel case. This is the most common problem people have when they complain about the artwork not fitting the jewel case! You can order Neato Labels from www.neato.com!

|<<<<TRIM LINE



|<<<<TRIM LINE