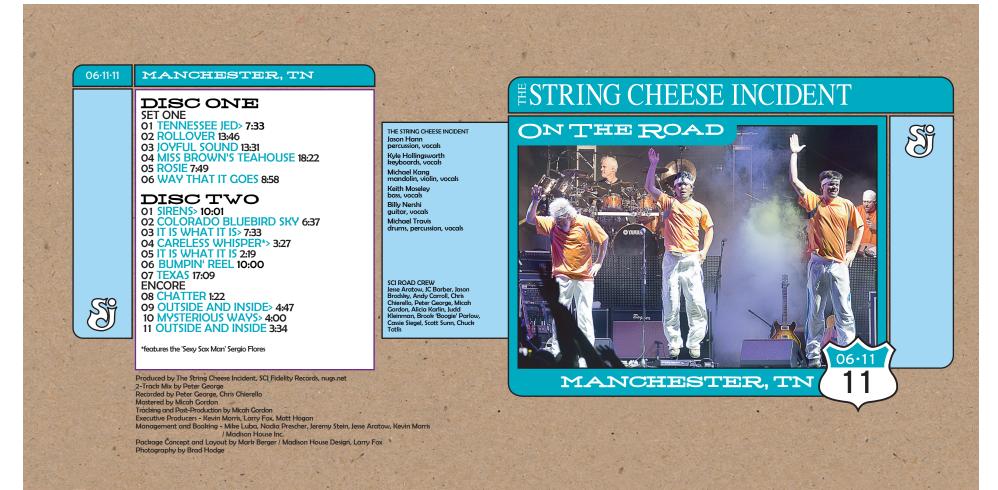

d labels & card stock! They include appoximately 1/4 inch extra "bleed" around the perforations, in order to account for small differences in printers and software issues. If you print these labels on PLAIN PAPER, you will need to trim the extra bleed area away or they will not fit. Additionally, you should print these with Adobe Acrobat 7 (older versions may not produce the correct results), and you MUST make sure that the PAGE SCALING option is set to "NONE". If you have PAGE SCALING set to "Fit To Printer Margins" or "Reduce to Printer Margins", the graphics will not print at the correct size for the standard jewel case. This is the most common problem people have when they complain about the artwork not fitting the jewel case! You can order Neato Labels from www.neato.com!

TRIM LINE



|<-<<TRIM LINE