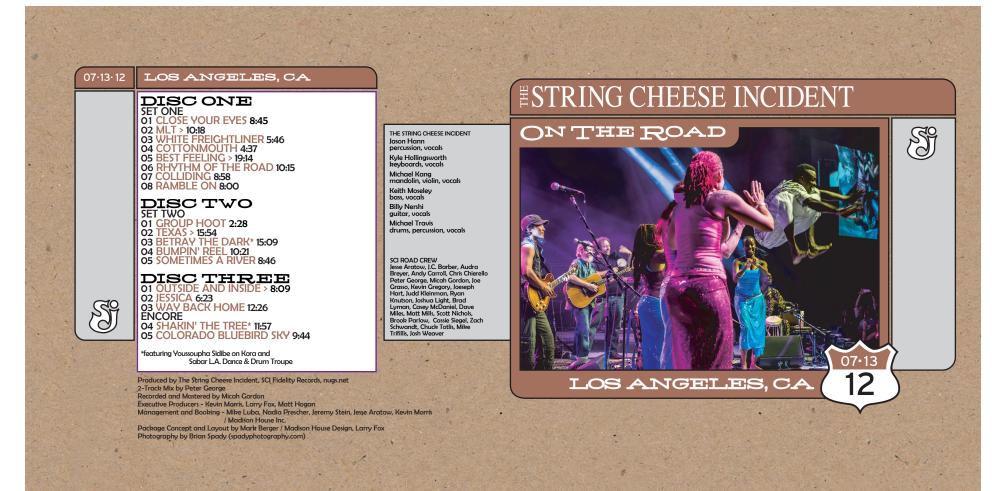

d labels & card stock! They include appoximately 1/4 inch extra "bleed" around the perforations, in order to account for small differences in printers and software issues. If you print these labels on PLAIN PAPER, you will need to trim the extra bleed area away or they will not fit. Additionally, you should print these with Adobe Acrobat 7 (older versions may not produce the correct results), and you MUST make sure that the PAGE SCALING option is set to "NONE". If you have PAGE SCALING set to "Fit To Printer Margins" or "Reduce to Printer Margins", the graphics will not print at the correct size for the standard jewel case. This is the most common problem people have when they complain about the artwork not fitting the jewel case! You can order Neato Labels from www.neato.com!

TRIM LINE



|<-<<TRIM LINE