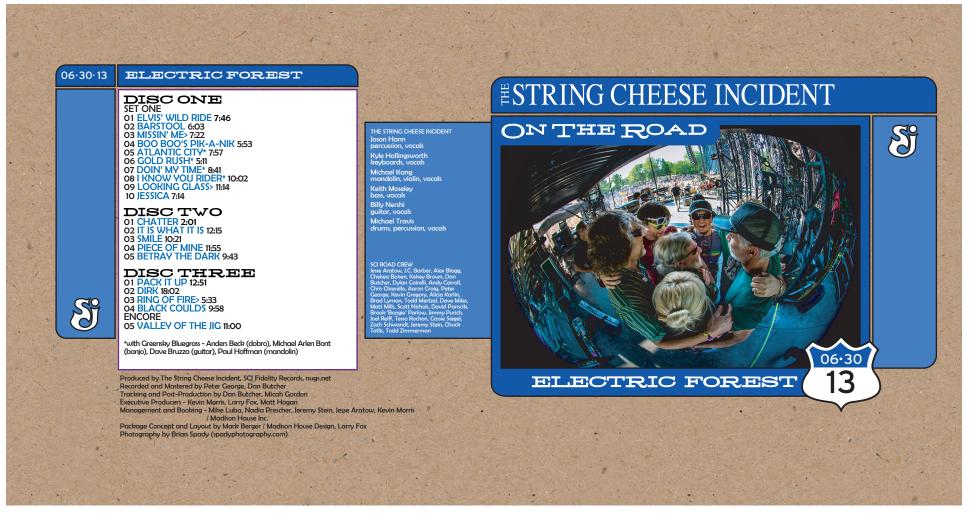

els & card stock! They include appoximately 1/4 inch extra "bleed" around the perforations, in order to account for small differences in printers and software issues. If you print these labels on PLAIN PAPER, you will need to trim the extra bleed area away or they will not fit. Additionally, you should print these with Adobe Acrobat 7 (older versions may not produce the correct results), and you MUST make sure that the PAGE SCALING option is set to "NONE". If you have PAGE SCALING set to "Fit To Printer Margins" or "Reduce to Printer Margins", the graphics will not print at the correct size for the standard jewel case. This is the most common problem people have when they complain about the artwork not fitting the jewel case! You can order Neato Labels from www.neato.com!

|<<<<TRIM LINE



|<<<<TRIM LINE