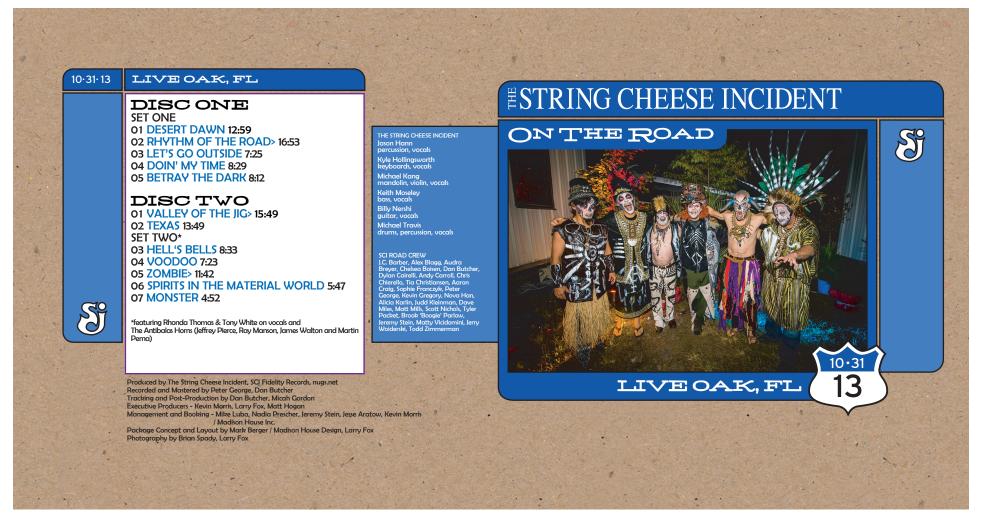

d labels & card stock! They include appoximately 1/4 inch extra "bleed" around the perforations, in order to account for small differences in printers and software issues. If you print these labels on PLAIN PAPER, you will need to trim the extra bleed area away or they will not fit. Additionally, you should print these with Adobe Acrobat 7 (older versions may not produce the correct results), and you MUST make sure that the PAGE SCALING option is set to "NONE". If you have PAGE SCALING set to "Fit To Printer Margins" or "Reduce to Printer Margins", the graphics will not print at the correct size for the standard jewel case. This is the most common problem people have when they complain about the artwork not fitting the jewel case! You can order Neato Labels from www.neato.com!

TRIM LINE



|<-<<TRIM LINE