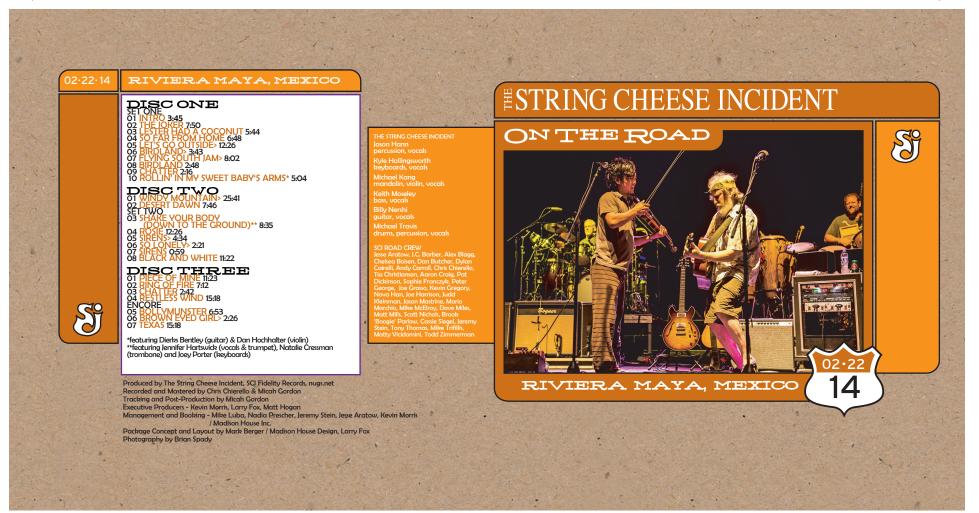

els & card stock! They include appoximately 1/4 inch extra "bleed" around the perforations, in order to account for small differences in printers and software issues. If you print these labels on PLAIN PAPER, you will need to trim the extra bleed area away or they will not fit. Additionally, you should print these with Adobe Acrobat 7 (older versions may not produce the correct results), and you MUST make sure that the PAGE SCALING option is set to "NONE". If you have PAGE SCALING set to "Fit To Printer Margins" or "Reduce to Printer Margins", the graphics will not print at the correct size for the standard jewel case. This is the most common problem people have when they complain about the artwork not fitting the jewel case! You can order Neato Labels from www.neato.com!

|<<<<TRIM LINE



|<<<<TRIM LINE