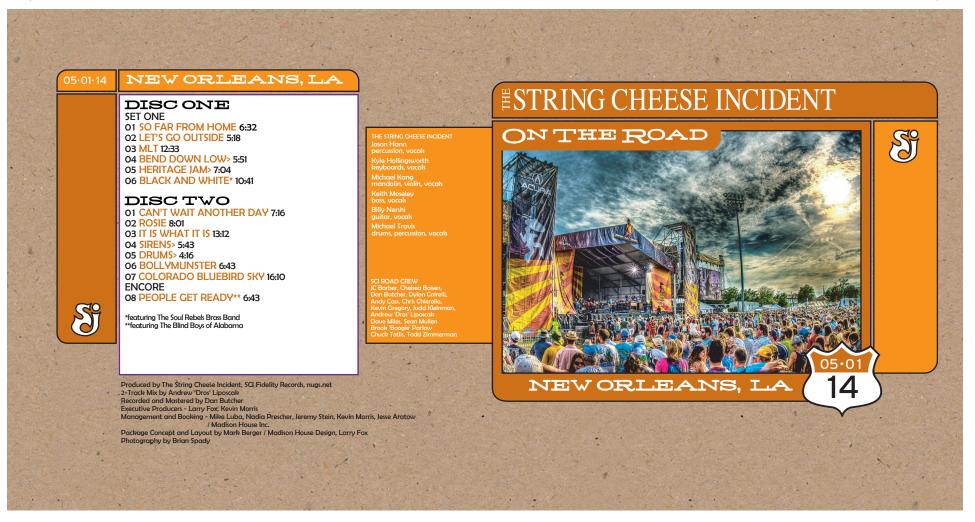

els & card stock! They include appoximately 1/4 inch extra "bleed" around the perforations, in order to account for small differences in printers and software issues. If you print these labels on PLAIN PAPER, you will need to trim the extra bleed area away or they will not fit. Additionally, you should print these with Adobe Acrobat 7 (older versions may not produce the correct results), and you MUST make sure that the PAGE SCALING option is set to "NONE". If you have PAGE SCALING set to "Fit To Printer Margins" or "Reduce to Printer Margins", the graphics will not print at the correct size for the standard jewel case. This is the most common problem people have when they complain about the artwork not fitting the jewel case! You can order Neato Labels from www.neato.com!

|<<<<TRIM LINE



|<<<<TRIM LINE