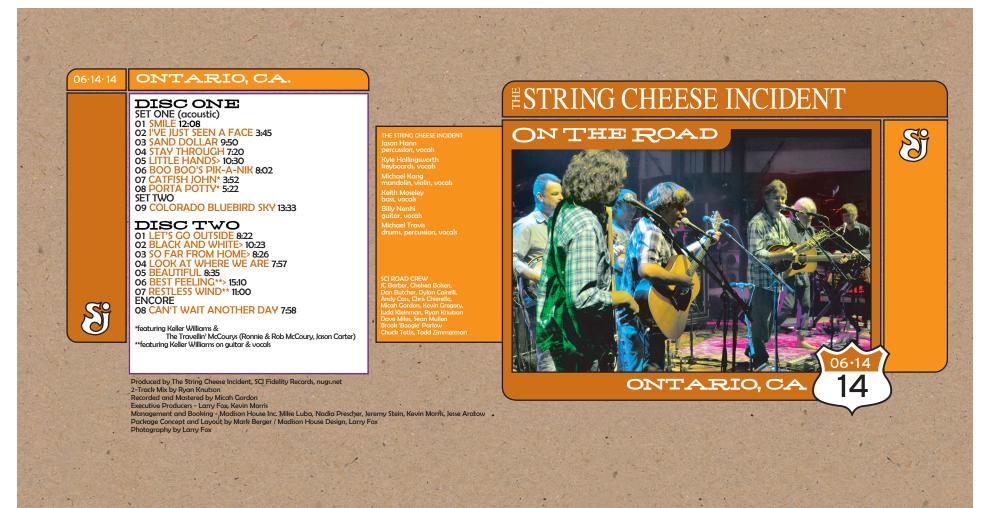

d labels & card stock! They include appoximately 1/4 inch extra "bleed" around the perforations, in order to account for small differences in printers and software issues. If you print these labels on PLAIN PAPER, you will need to trim the extra bleed area away or they will not fit. Additionally, you should print these with Adobe Acrobat 7 (older versions may not produce the correct results), and you MUST make sure that the PAGE SCALING option is set to "NONE". If you have PAGE SCALING set to "Fit To Printer Margins" or "Reduce to Printer Margins", the graphics will not print at the correct size for the standard jewel case. This is the most common problem people have when they complain about the artwork not fitting the jewel case! You can order Neato Labels from www.neato.com!

TRIM LINE



|<-<<TRIM LINE