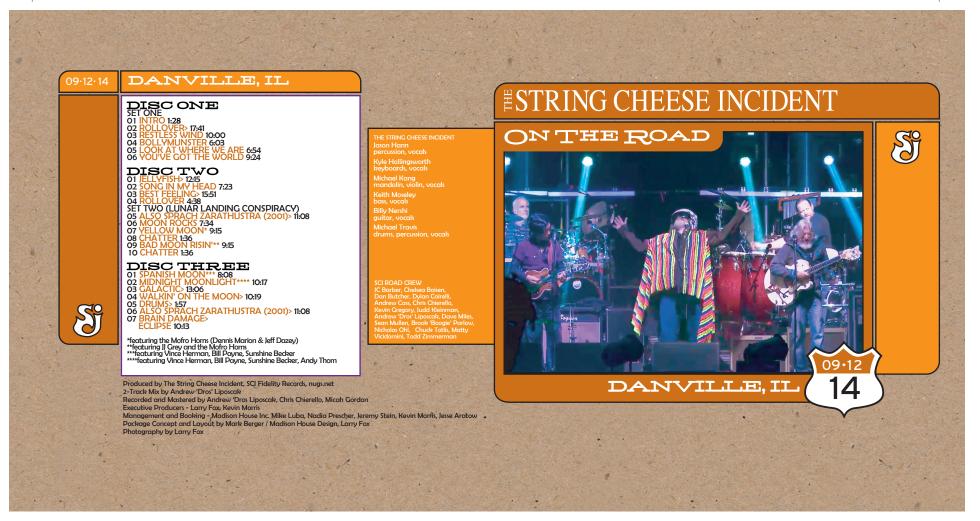

els & card stock! They include appoximately 1/4 inch extra "bleed" around the perforations, in order to account for small differences in printers and software issues. If you print these labels on PLAIN PAPER, you will need to trim the extra bleed area away or they will not fit. Additionally, you should print these with Adobe Acrobat 7 (older versions may not produce the correct results), and you MUST make sure that the PAGE SCALING option is set to "NONE". If you have PAGE SCALING set to "Fit To Printer Margins" or "Reduce to Printer Margins", the graphics will not print at the correct size for the standard jewel case. This is the most common problem people have when they complain about the artwork not fitting the jewel case! You can order Neato Labels from www.neato.com!

|<<<<TRIM LINE



|<<<<TRIM LINE