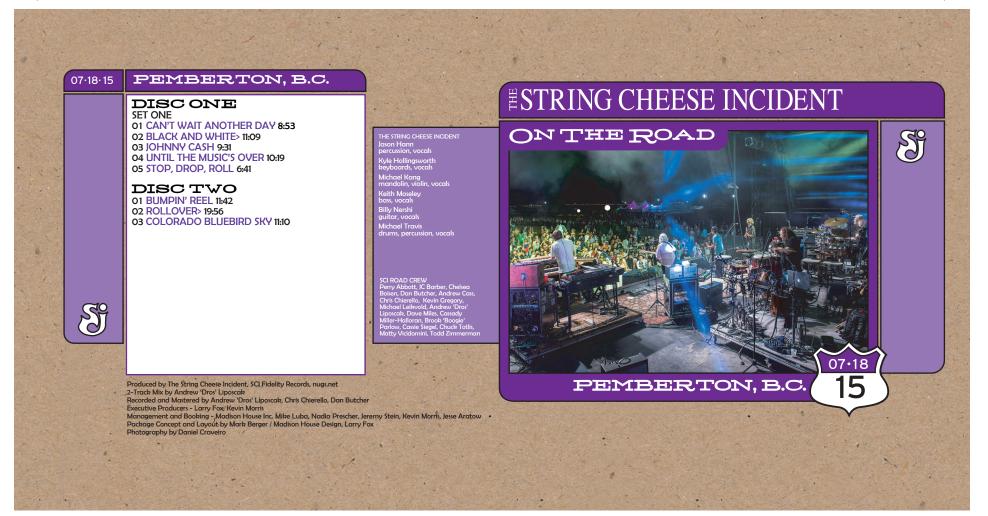

d labels & card stock! They include appoximately 1/4 inch extra "bleed" around the perforations, in order to account for small differences in printers and software issues. If you print these labels on PLAIN PAPER, you will need to trim the extra bleed area away or they will not fit. Additionally, you should print these with Adobe Acrobat 7 (older versions may not produce the correct results), and you MUST make sure that the PAGE SCALING option is set to "NONE". If you have PAGE SCALING set to "Fit To Printer Margins" or "Reduce to Printer Margins", the graphics will not print at the correct size for the standard jewel case. This is the most common problem people have when they complain about the artwork not fitting the jewel case! You can order Neato Labels from www.neato.com!

TRIM LINE



|<-<<TRIM LINE