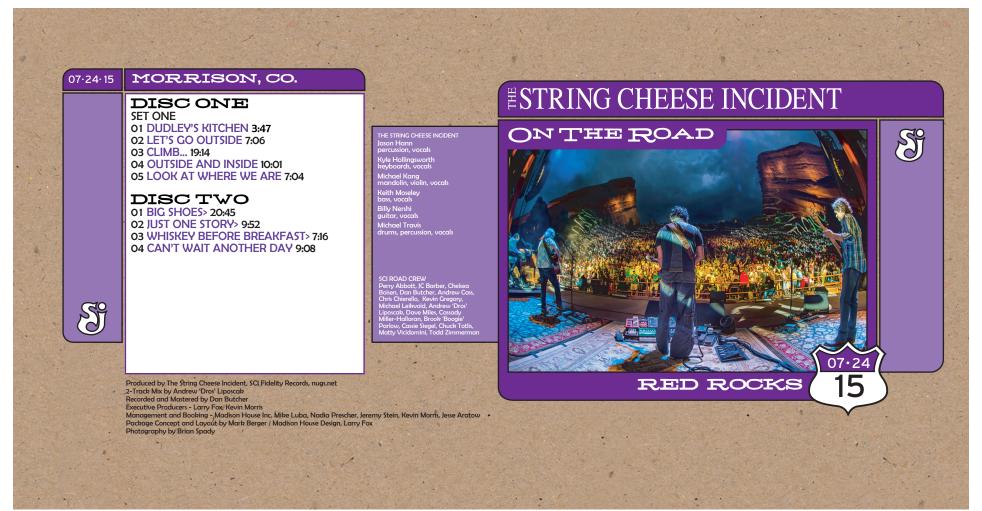

card stock! They include appoximately 1/4 inch extra "bleed" around the perforations, in order to account for small differences in printers and software issues. If you print these labels on PLAIN PAPER, you will need to trim the extra bleed area away or they will not fit. Additionally, you should print these with Adobe Acrobat 7 (older versions may not produce the correct results), and you MUST make sure that the PAGE SCALING option is set to "NONE". If you have PAGE SCALING set to "Fit To Printer Margins" or "Reduce to Printer Margins", the graphics will not print at the correct size for the standard jewel case. This is the most common problem people have when they complain about the artwork not fitting the jewel case! You can order Neato Labels from www.neato.com!

TRIM LINE TRIM LINE



|<-<<TRIM LINE