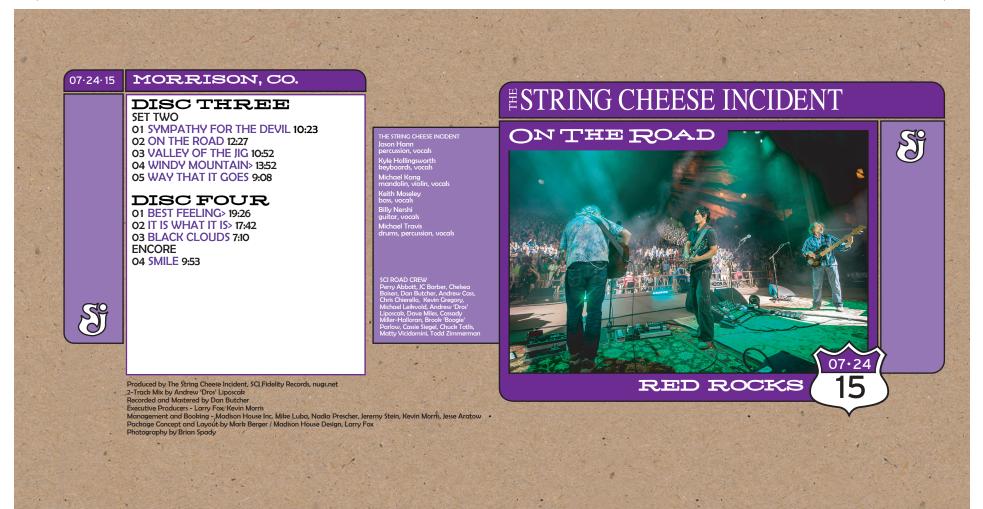

d labels & card stock! They include appoximately 1/4 inch extra "bleed" around the perforations, in order to account for small differences in printers and software issues. If you print these labels on PLAIN PAPER, you will need to trim the extra bleed area away or they will not fit. Additionally, you should print these with Adobe Acrobat 7 (older versions may not produce the correct results), and you MUST make sure that the PAGE SCALING option is set to "NONE". If you have PAGE SCALING set to "Fit To Printer Margins" or "Reduce to Printer Margins", the graphics will not print at the correct size for the standard jewel case. This is the most common problem people have when they complain about the artwork not fitting the jewel case! You can order Neato Labels from www.neato.com!

TRIM LINE



|<-<<TRIM LINE