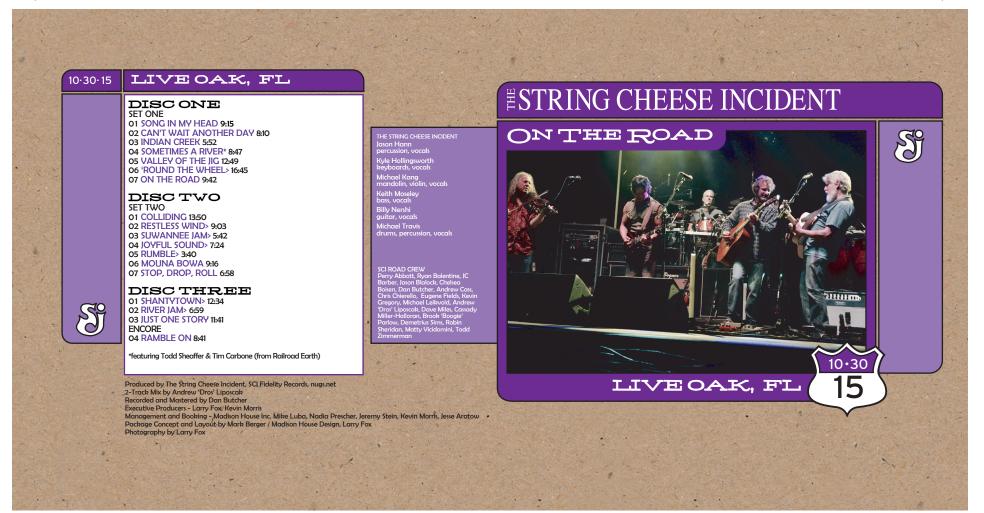

d labels & card stock! They include appoximately 1/4 inch extra "bleed" around the perforations, in order to account for small differences in printers and software issues. If you print these labels on PLAIN PAPER, you will need to trim the extra bleed area away or they will not fit. Additionally, you should print these with Adobe Acrobat 7 (older versions may not produce the correct results), and you MUST make sure that the PAGE SCALING option is set to "NONE". If you have PAGE SCALING set to "Fit To Printer Margins" or "Reduce to Printer Margins", the graphics will not print at the correct size for the standard jewel case. This is the most common problem people have when they complain about the artwork not fitting the jewel case! You can order Neato Labels from www.neato.com!

TRIM LINE



|<-<<TRIM LINE