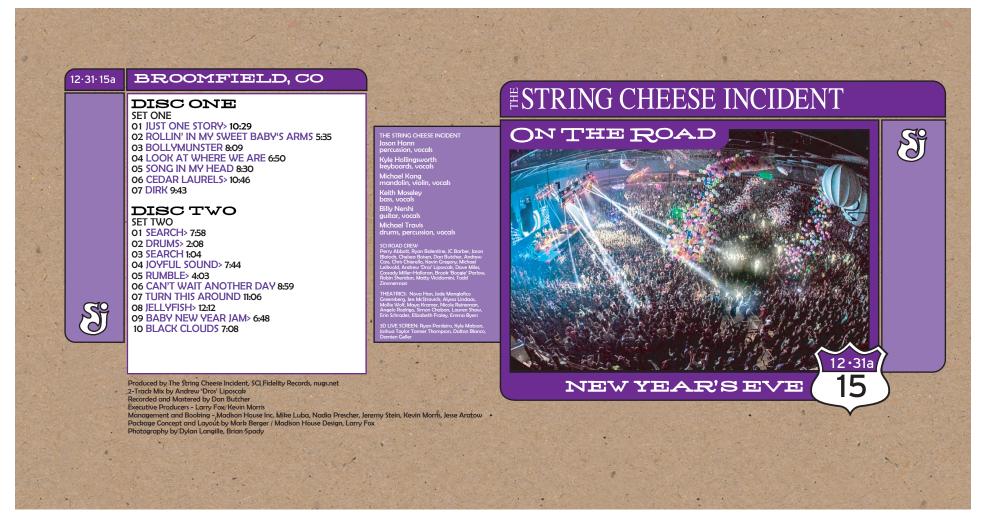

s & card stock! They include appoximately 1/4 inch extra "bleed" around the perforations, in order to account for small differences in printers and software issues. If you print these labels on PLAIN PAPER, you will need to trim the extra bleed area away or they will not fit. Additionally, you should print these with Adobe Acrobat 7 (older versions may not produce the correct results), and you MUST make sure that the PAGE SCALING option is set to "NONE". If you have PAGE SCALING set to "Fit To Printer Margins" or "Reduce to Printer Margins", the graphics will not print at the correct size for the standard jewel case. This is the most common problem people have when they complain about the artwork not fitting the jewel case! You can order Neato Labels from www.neato.com!

TRIM LINE>>>>>>>



|<-<<TRIM LINE