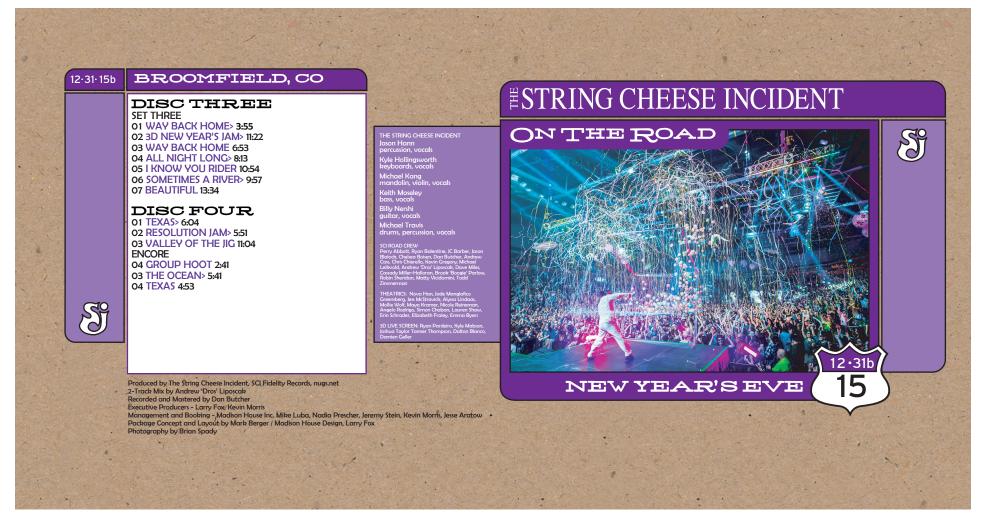

s & card stock! They include appoximately 1/4 inch extra "bleed" around the perforations, in order to account for small differences in printers and software issues. If you print these labels on PLAIN PAPER, you will need to trim the extra bleed area away or they will not fit. Additionally, you should print these with Adobe Acrobat 7 (older versions may not produce the correct results), and you MUST make sure that the PAGE SCALING option is set to "NONE". If you have PAGE SCALING set to "Fit To Printer Margins" or "Reduce to Printer Margins", the graphics will not print at the correct size for the standard jewel case. This is the most common problem people have when they complain about the artwork not fitting the jewel case! You can order Neato Labels from www.neato.com!

TRIM LINE>>>>>>>



|<-<<TRIM LINE