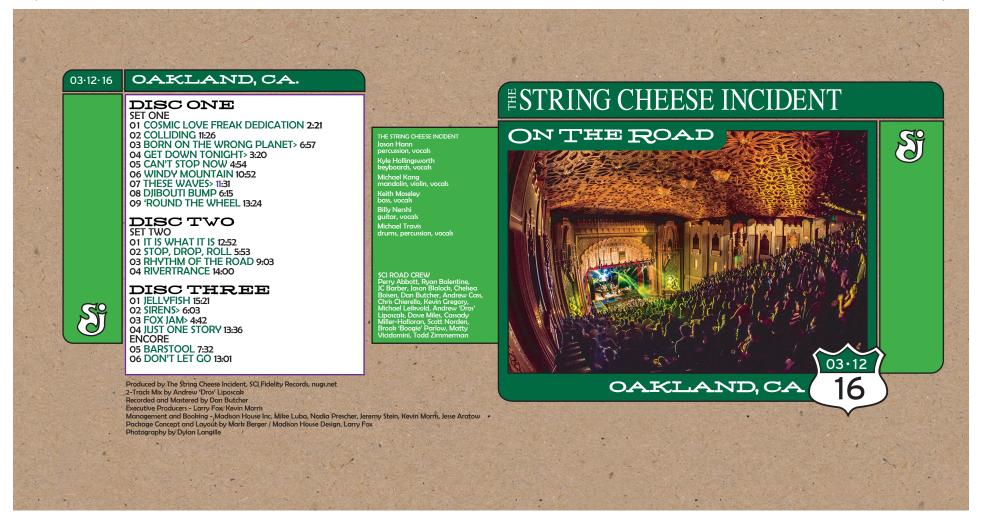

els & card stock! They include appoximately 1/4 inch extra "bleed" around the perforations, in order to account for small differences in printers and software issues. If you print these labels on PLAIN PAPER, you will need to trim the extra bleed area away or they will not fit. Additionally, you should print these with Adobe Acrobat 7 (older versions may not produce the correct results), and you MUST make sure that the PAGE SCALING option is set to "NONE". If you have PAGE SCALING set to "Fit To Printer Margins" or "Reduce to Printer Margins", the graphics will not print at the correct size for the standard jewel case. This is the most common problem people have when they complain about the artwork not fitting the jewel case! You can order Neato Labels from www.neato.com!

|<<<<TRIM LINE



|<<<<TRIM LINE