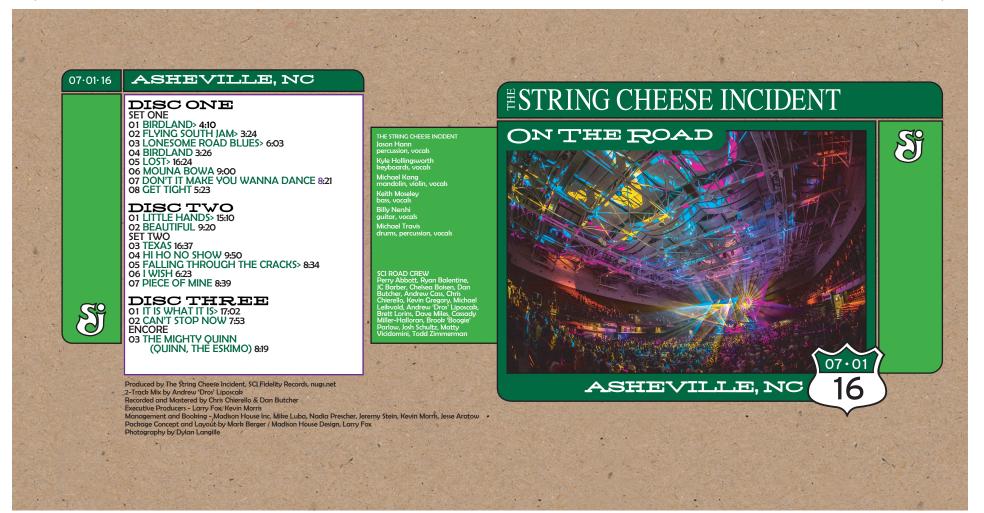

d labels & card stock! They include appoximately 1/4 inch extra "bleed" around the perforations, in order to account for small differences in printers and software issues. If you print these labels on PLAIN PAPER, you will need to trim the extra bleed area away or they will not fit. Additionally, you should print these with Adobe Acrobat 7 (older versions may not produce the correct results), and you MUST make sure that the PAGE SCALING option is set to "NONE". If you have PAGE SCALING set to "Fit To Printer Margins" or "Reduce to Printer Margins", the graphics will not print at the correct size for the standard jewel case. This is the most common problem people have when they complain about the artwork not fitting the jewel case! You can order Neato Labels from www.neato.com!

TRIM LINE



|<-<<TRIM LINE