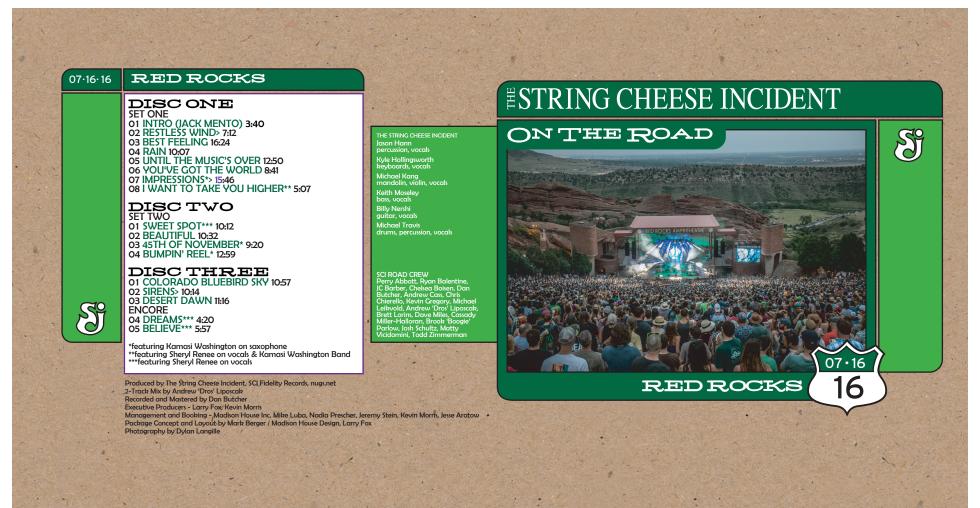

d labels & card stock! They include appoximately 1/4 inch extra "bleed" around the perforations, in order to account for small differences in printers and software issues. If you print these labels on PLAIN PAPER, you will need to trim the extra bleed area away or they will not fit. Additionally, you should print these with Adobe Acrobat 7 (older versions may not produce the correct results), and you MUST make sure that the PAGE SCALING option is set to "NONE". If you have PAGE SCALING set to "Fit To Printer Margins" or "Reduce to Printer Margins", the graphics will not print at the correct size for the standard jewel case. This is the most common problem people have when they complain about the artwork not fitting the jewel case! You can order Neato Labels from www.neato.com!

TRIM LINE



|<-<<TRIM LINE