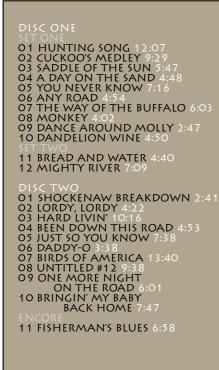

## RAILROAD EARTH TODD SHEAFFER LEAD VOCALS, ACOUSTIC GUITARS TIM CARBONE VIOLIN, VOCALS JOHN SKEHAN MANDOLIN, VOCALS ANDY GOESSLING ACOUSTIC GUITARS, BANJO, DOBRO, MANDOLIN, FLUTE, PENNYWHISTLE, SAXOPHONES, AND VOCALS CAREY HARMON DRUMS, HAND PERCUSSION, VOCALS ANDREW ALTMAN UPRIGHT & ELECTRIC BASS ROAD CREW MIKE PARTRIDGE JOEL ROSE PHIL KALSTROM STACY KALSTROM ALEX ANDERSON MIKE PARTRIDGE FRONT-OF-HOUSE MIX RECORDING AND POST-PRODUCTION JOHN MAJOR ARCHIVIST MICAH GORDON POST-PRODUCTION (NUGS.NET) BRIAN ROSS ROSS ARTIST MANAGEMENT MANAGEMENT®RAILROADEARTH.COM JON EISENBERG TOUR RELATIONS & STREET TEAM