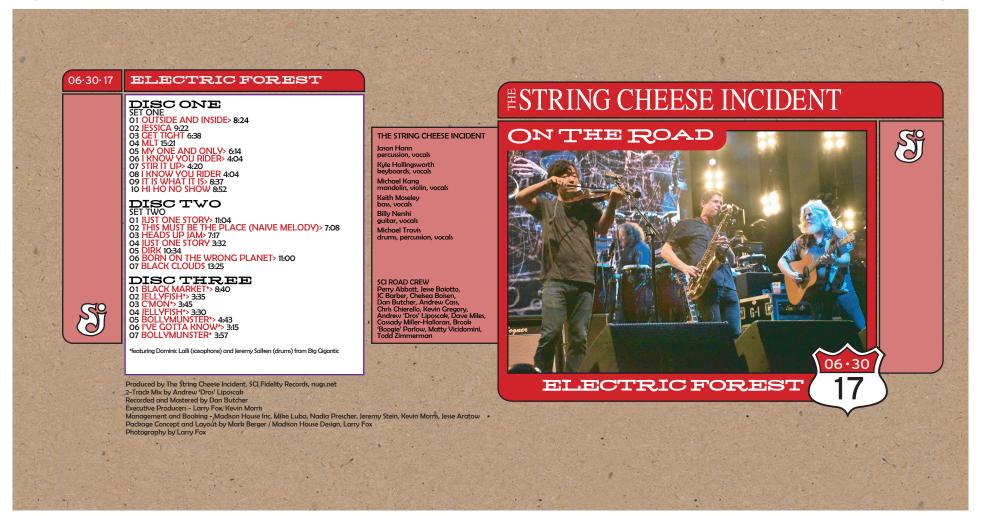

d labels & card stock! They include appoximately 1/4 inch extra "bleed" around the perforations, in order to account for small differences in printers and software issues. If you print these labels on PLAIN PAPER, you will need to trim the extra bleed area away or they will not fit. Additionally, you should print these with Adobe Acrobat 7 (older versions may not produce the correct results), and you MUST make sure that the PAGE SCALING option is set to "NONE". If you have PAGE SCALING set to "Fit To Printer Margins" or "Reduce to Printer Margins", the graphics will not print at the correct size for the standard jewel case. This is the most common problem people have when they complain about the artwork not fitting the jewel case! You can order Neato Labels from www.neato.com!

TRIM LINE



TRIM LINE