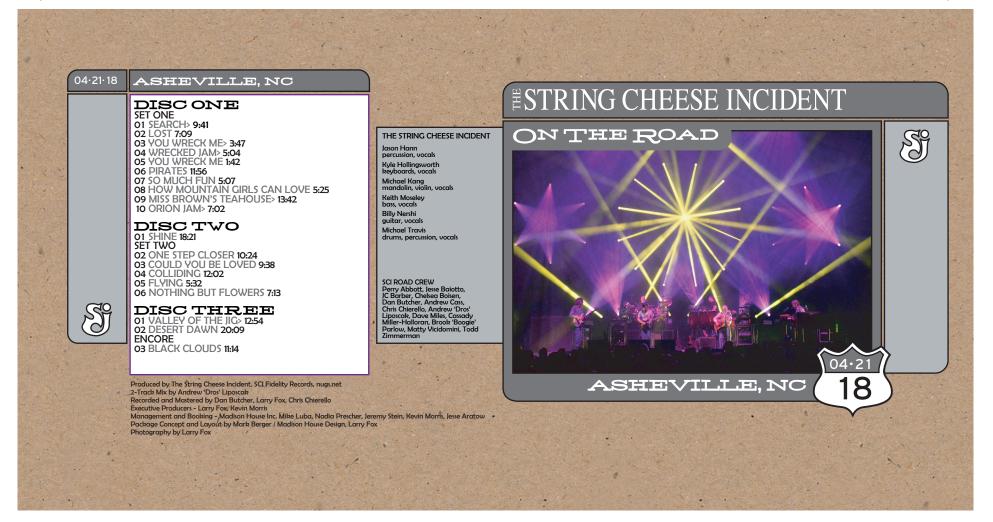

d labels & card stock! They include appoximately 1/4 inch extra "bleed" around the perforations, in order to account for small differences in printers and software issues. If you print these labels on PLAIN PAPER, you will need to trim the extra bleed area away or they will not fit. Additionally, you should print these with Adobe Acrobat 7 (older versions may not produce the correct results), and you MUST make sure that the PAGE SCALING option is set to "NONE". If you have PAGE SCALING set to "Fit To Printer Margins" or "Reduce to Printer Margins", the graphics will not print at the correct size for the standard jewel case. This is the most common problem people have when they complain about the artwork not fitting the jewel case! You can order Neato Labels from www.neato.com!

TRIM LINE



TRIM LINE