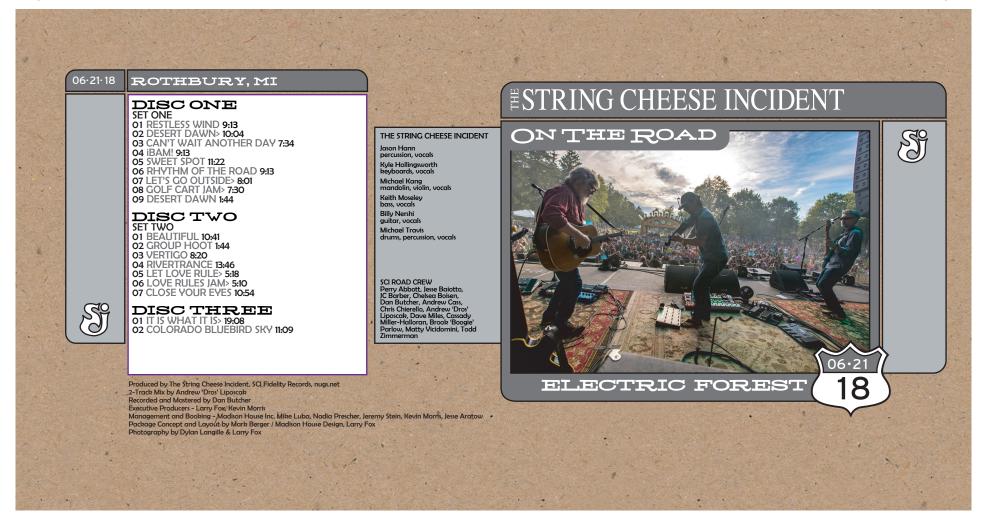

s & card stock! They include appoximately 1/4 inch extra "bleed" around the perforations, in order to account for small differences in printers and software issues. If you print these labels on PLAIN PAPER, you will need to trim the extra bleed area away or they will not fit. Additionally, you should print these with Adobe Acrobat 7 (older versions may not produce the correct results), and you MUST make sure that the PAGE SCALING option is set to "NONE". If you have PAGE SCALING set to "Fit To Printer Margins" or "Reduce to Printer Margins", the graphics will not print at the correct size for the standard jewel case. This is the most common problem people have when they complain about the artwork not fitting the jewel case! You can order Neato Labels from www.neato.com!

TRIM LINE>>>>>>>



TRIM LINE