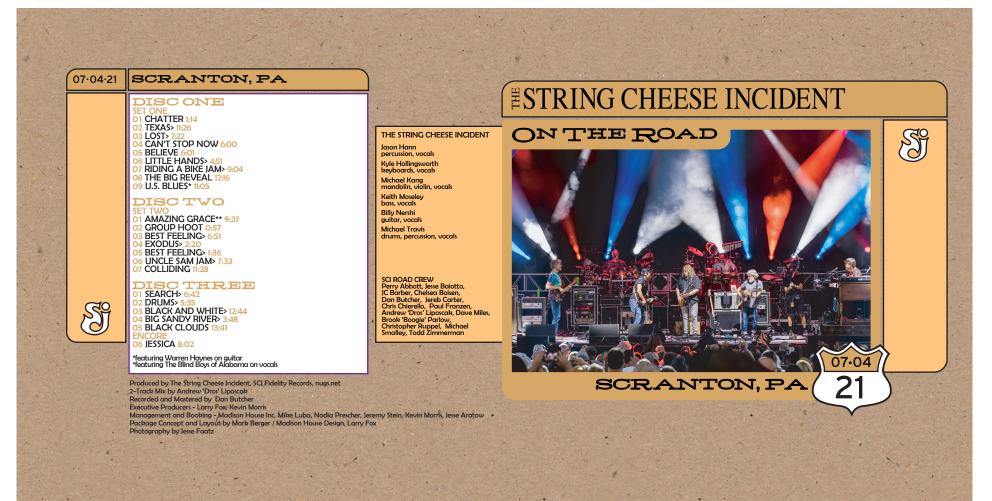

d labels & card stock! They include appoximately 1/4 inch extra "bleed" around the perforations, in order to account for small differences in printers and software issues. If you print these labels on PLAIN PAPER, you will need to trim the extra bleed area away or they will not fit. Additionally, you should print these with Adobe Acrobat 7 (older versions may not produce the correct results), and you MUST make sure that the PAGE SCALING option is set to "NONE". If you have PAGE SCALING set to "Fit To Printer Margins" or "Reduce to Printer Margins", the graphics will not print at the correct size for the standard jewel case. This is the most common problem people have when they complain about the artwork not fitting the jewel case! You can order Neato Labels from www.neato.com!

TRIM LINE



TRIM LINE