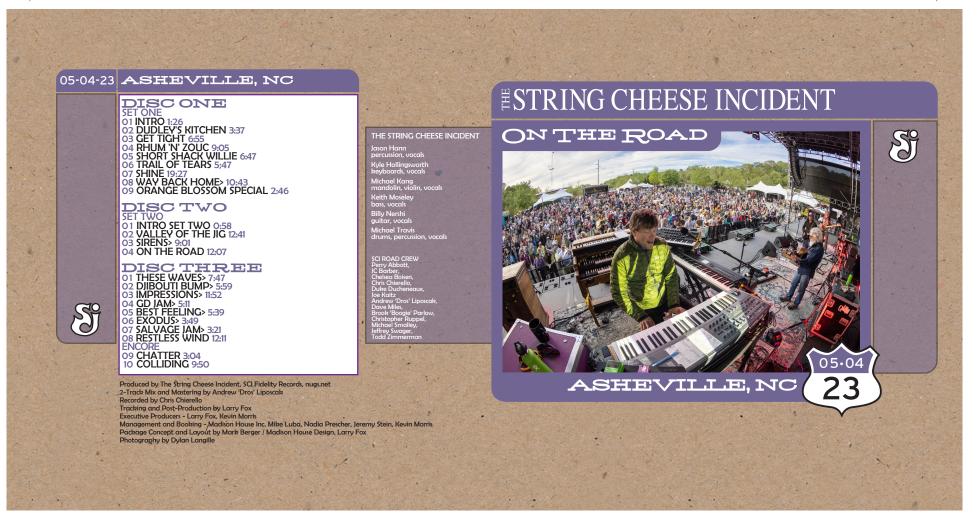

els & card stock! They include appoximately 1/4 inch extra "bleed" around the perforations, in order to account for small differences in printers and software issues. If you print these labels on PLAIN PAPER, you will need to trim the extra bleed area away or they will not fit. Additionally, you should print these with Adobe Acrobat 7 (older versions may not produce the correct results), and you MUST make sure that the PAGE SCALING option is set to "NONE". If you have PAGE SCALING set to "Fit To Printer Margins" or "Reduce to Printer Margins", the graphics will not print at the correct size for the standard jewel case. This is the most common problem people have when they complain about the artwork not fitting the jewel case! You can order Neato Labels from www.neato.com!

|<<<<TRIM LINE



|<<<<TRIM LINE