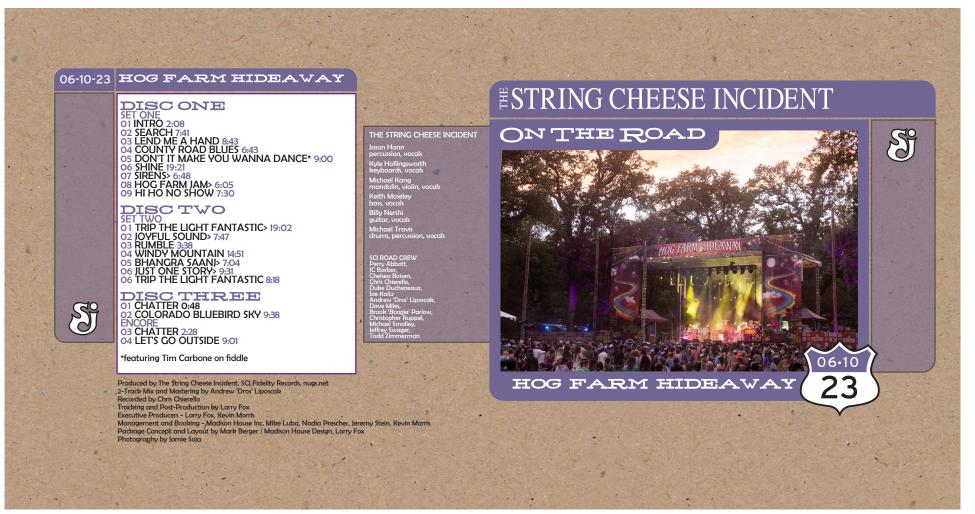

ls & card stock! They include appoximately 1/4 inch extra "bleed" around the perforations, in order to account for small differences in printers and software issues. If you print these labels on PLAIN PAPER, you will need to trim the extra bleed area away or they will not fit. Additionally, you should print these with Adobe Acrobat 7 (older versions may not produce the correct results), and you MUST make sure that the PAGE SCALING option is set to "NONE". If you have PAGE SCALING set to "Fit To Printer Margins" or "Reduce to Printer Margins", the graphics will not print at the correct size for the standard jewel case. This is the most common problem people have when they complain about the artwork not fitting the jewel case! You can order Neato Labels from www.neato.com!

|<----TRIM LINE



TRIM LINE