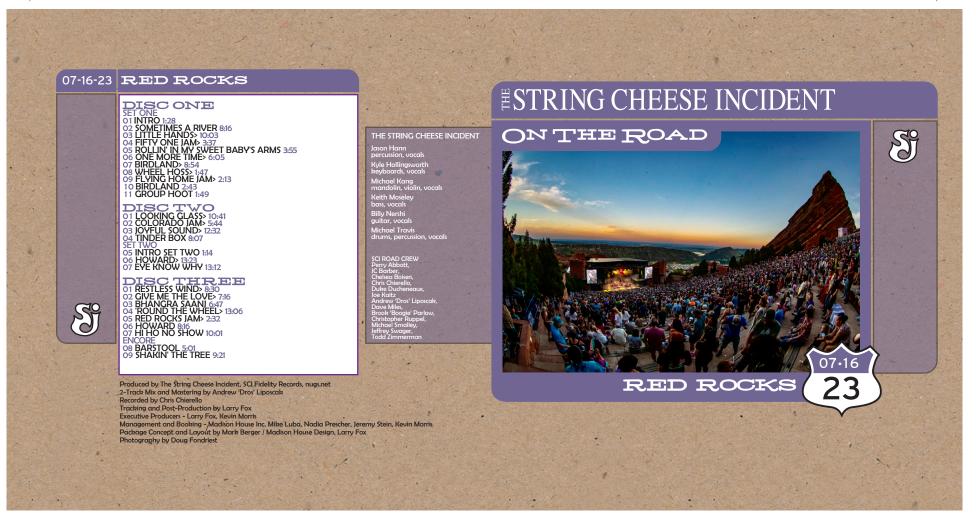

els & card stock! They include appoximately 1/4 inch extra "bleed" around the perforations, in order to account for small differences in printers and software issues. If you print these labels on PLAIN PAPER, you will need to trim the extra bleed area away or they will not fit. Additionally, you should print these with Adobe Acrobat 7 (older versions may not produce the correct results), and you MUST make sure that the PAGE SCALING option is set to "NONE". If you have PAGE SCALING set to "Fit To Printer Margins" or "Reduce to Printer Margins", the graphics will not print at the correct size for the standard jewel case. This is the most common problem people have when they complain about the artwork not fitting the jewel case! You can order Neato Labels from www.neato.com!

|<<<<TRIM LINE



|<<<<TRIM LINE