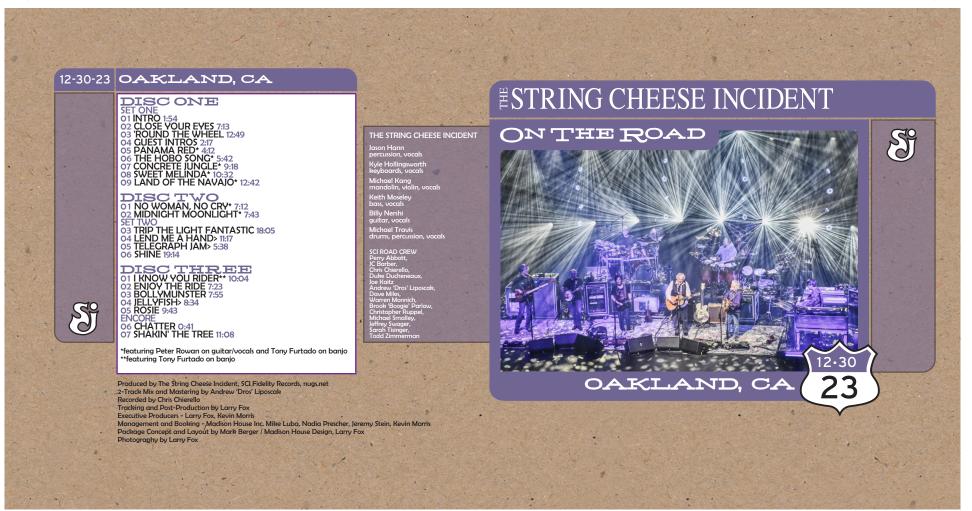

ls & card stock! They include appoximately 1/4 inch extra "bleed" around the perforations, in order to account for small differences in printers and software issues. If you print these labels on PLAIN PAPER, you will need to trim the extra bleed area away or they will not fit. Additionally, you should print these with Adobe Acrobat 7 (older versions may not produce the correct results), and you MUST make sure that the PAGE SCALING option is set to "NONE". If you have PAGE SCALING set to "Fit To Printer Margins" or "Reduce to Printer Margins", the graphics will not print at the correct size for the standard jewel case. This is the most common problem people have when they complain about the artwork not fitting the jewel case! You can order Neato Labels from www.neato.com!

|<----TRIM LINE



TRIM LINE>>>>>>>