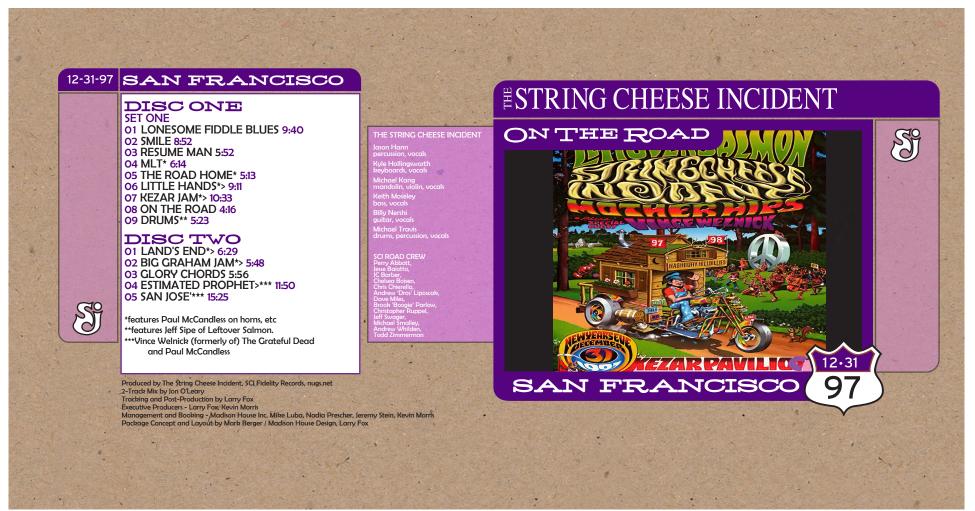

These labels are designed to print on the NEATO 180955 pre-perforated cd labels & card stock! They include appoximately 1/4 inch extra "bleed" around the perforations, in order to account for small differences in printers and software issues. If you print these labels on PLAIN PAPER, you will need to trim the extra bleed area away or they will not fit. Additionally, you should print these with Adobe Acrobat 7 (older versions may not produce the correct results), and you MUST make sure that the PAGE SCALING option is set to "NONE". If you have PAGE SCALING set to "Fit To Printer Margins" or "Reduce to Printer Margins", the graphics will not print at the correct size for the standard jewel case. This is the most common problem people have when they complain about the artwork not fitting the jewel case! You can order Neato Labels from www.neato.com!