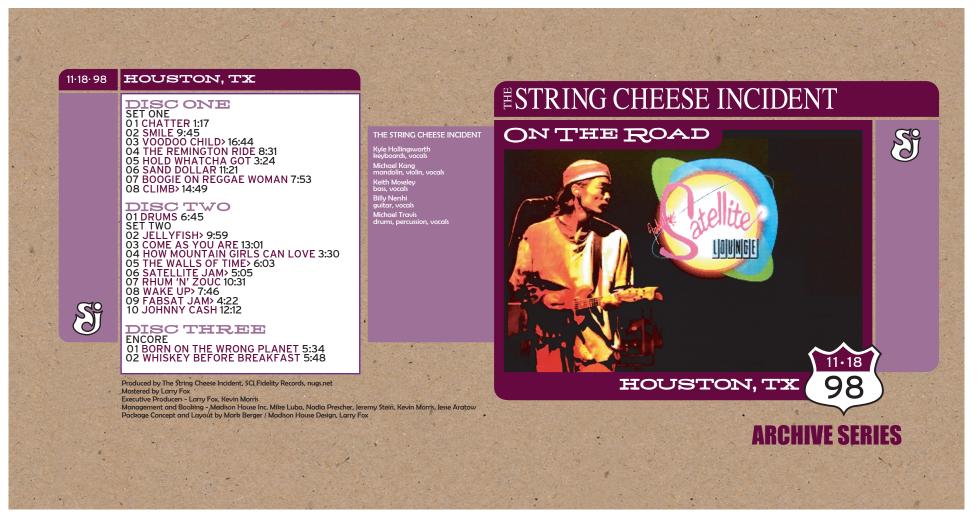

els & card stock! They include appoximately 1/4 inch extra "bleed" around the perforations, in order to account for small differences in printers and software issues. If you print these labels on PLAIN PAPER, you will need to trim the extra bleed area away or they will not fit. Additionally, you should print these with Adobe Acrobat 7 (older versions may not produce the correct results), and you MUST make sure that the PAGE SCALING option is set to "NONE". If you have PAGE SCALING set to "Fit To Printer Margins" or "Reduce to Printer Margins", the graphics will not print at the correct size for the standard jewel case. This is the most common problem people have when they complain about the artwork not fitting the jewel case! You can order Neato Labels from www.neato.com!

|<<<<TRIM LINE



|<<<<TRIM LINE