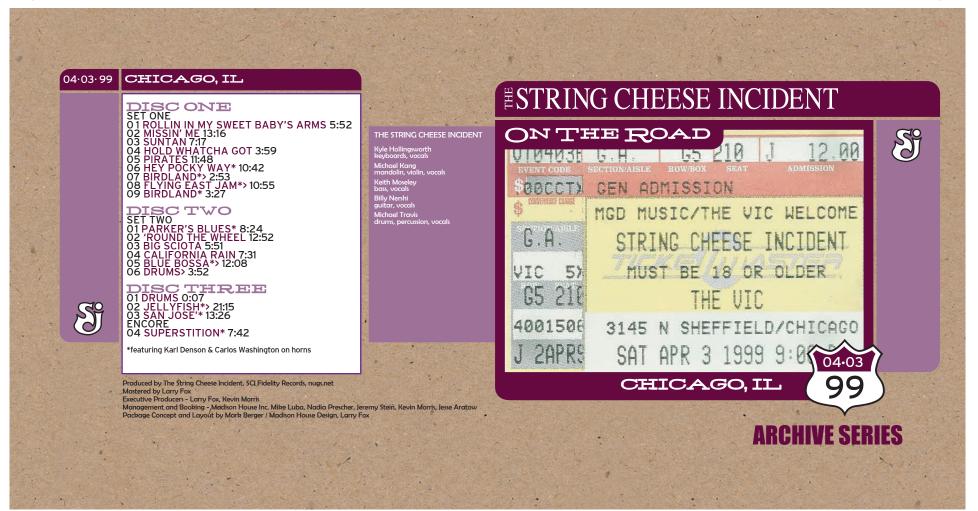

ls & card stock! They include appoximately 1/4 inch extra "bleed" around the perforations, in order to account for small differences in printers and software issues. If you print these labels on PLAIN PAPER, you will need to trim the extra bleed area away or they will not fit. Additionally, you should print these with Adobe Acrobat 7 (older versions may not produce the correct results), and you MUST make sure that the PAGE SCALING option is set to "NONE". If you have PAGE SCALING set to "Fit To Printer Margins" or "Reduce to Printer Margins", the graphics will not print at the correct size for the standard jewel case. This is the most common problem people have when they complain about the artwork not fitting the jewel case! You can order Neato Labels from www.neato.com!

|<----TRIM LINE



TRIM LINE