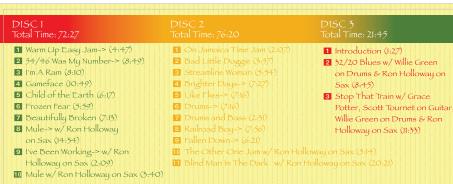

## **OUTSIDE BACK**

OUTSIDE BACK

Warren Haynes: Vocals & Guitar Matt Abts: Drums Danny Louis: Keyboards, Vocals and Other Goodies Jorgen Carlsson: Bass Recorded by Bruce "Slim" Judd | Photos by Dino Perrucci