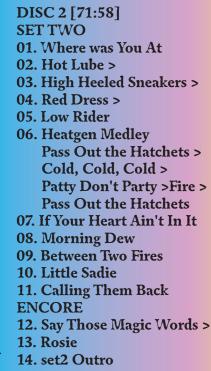

DISC 1 [60:44] SET ONE 01. Set1 Intro 02. The Cuckoo 03. Total Evaporation 04. Long Way Down 05. Give Me A Kiss (Just One Sweet Kiss) 06. Suck The Head 07. Dreaming Out Loud 08. Creepin' Vine > 09. Hold Back The Flood 10. Run Red Run 11. How Far To The Horizon 12. Set1 Outro