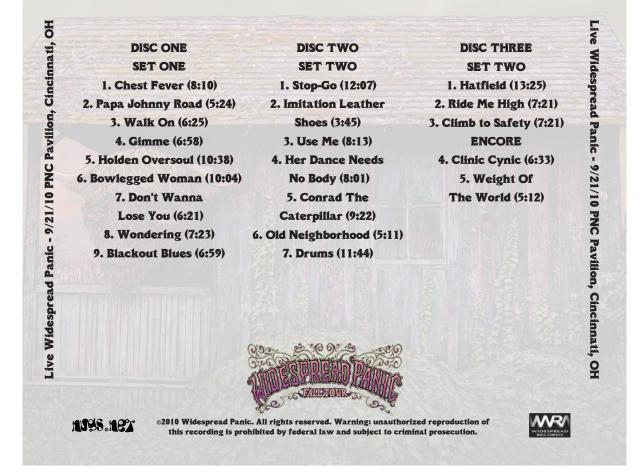

| DISC ONE                   | DISC TWO                   | DISC THREE                |
|----------------------------|----------------------------|---------------------------|
| SET ONE                    | SET TWO                    | SET TWO                   |
| 1. Chest Fever (8:10)      | 1. Stop-Go (12:07)         | 1. Hatfield (13:25)       |
| 2. Papa Johnny Road (5:24) | 2. Imitation Leather       | 2. Ride Me High (7:21)    |
| 3. Walk On (6:25)          | Shoes (3:45)               | 3. Climb to Safety (7:21) |
| 4. Gimme (6:58)            | 3. Use Me (8:13)           | ENCORE                    |
| 5. Holden Oversoul (10:38) | 4. Her Dance Needs         | 4. Clinic Cynic (6:33)    |
| 5. Bowlegged Woman (10:04) | No Body (8:01)             | 5. Weight Of              |
| 7. Don't Wanna             | 5. Conrad The              | The World (5:12)          |
| Lose You (6:21)            | Caterpillar (9:22)         |                           |
| 8. Wondering (7:23)        | 6. Old Neighborhood (5:11) |                           |
| 9. Blackout Blues (6:59)   | 7. Drums (11:44)           |                           |
|                            |                            |                           |